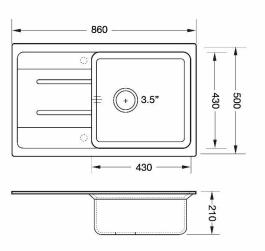

## DETAILS

GREY GRANITE COMPOSITE SINGLE BOWL SINK WITH DRAINER (TOPMOUNT)

Dimensions: 860 x 500 mm.

Bowl Dimension: 430 x 430 mm.

Depth: 210 mm.

FREE: Waste fitting 3.5", basket strainer waste, Stainless steel cover

## TECHNICAL DATA

| Packaging         | 580 x 950 x 290 mm. |
|-------------------|---------------------|
| Cut Out Dimension | 835 x 475 mm.       |
| Gross weight      | 14 Kg.              |

# TECHNICAL DRAWING