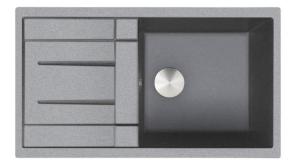

#### **GRANITE SINK – GREY**

SINGLE BOWL WITH DRAINER

| Barcode | : | 8851737210598         |
|---------|---|-----------------------|
| Model   | : | PRIME 860/500 GREY RH |

## DETAILS

GREY GRANITE COMPOSITE SINGLE BOWL SINK WITH DRAINER (TOPMOUNT)

Dimensions: 860 x 500 mm.

Bowl Dimension: 430 x 430 mm.

Depth: 210 mm.

FREE: Waste fitting 3.5", basket strainer waste, Stainless steel cover