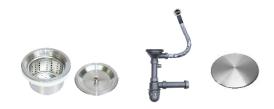

## DETAILS

GREY GRANITE COMPOSITE SINGLE BOWL SINK WITH DRAINER (TOPMOUNT)

Dimensions: 860 x 500 mm.

Bowl Dimension: 430 x 430 mm.

Depth: 210 mm.

FREE: Waste fitting 3.5", basket strainer waste, Stainless steel cover

#### PRIME 860/500 RH (BLACK/GREY)

FREE